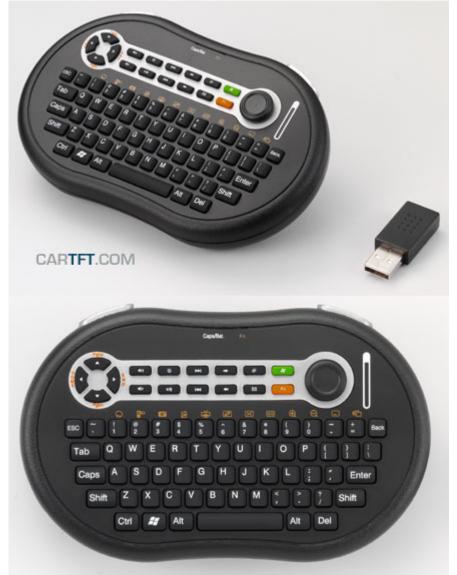

19.95 EUR incl. 19% VAT, plus shipping

- RF 2,4Ghz
- 10m Range!
- · Controller design!
- Integrated mouse!

Support: Installation [DE] | Installation [EN]

Compact wireless keyboard, 10 meters operation range, Slim design, a thumbstick and 2 standard mouse buttons. Besides the mouse stick there is a touch sensor for scrolling functionality.

Dimensions: 145 x 90 x 28 mm

Layout : DE (Germany)

Mode of transmission : 2.4GHz RF

Space-saving, center positioned Mouse Track and Touch Scrolling Function

Left and Right Click buttons on top

11 Hot Keys

Start Key to pop-up Media Center®

4 Internet Hot Keys: WWW, E-mail, Back, Forward

6 Multimedia Hot Keys: Volume down, Volume up, Mute, Pre track, Next track, Play/Pause

12 Embedded MCE Function Hot Keys are controlled by the "Fn Lock"key

Friendly Media Center® Menus

6 MCE Hot Keys: My Music, My Videos, My Pictures, My TV, My Radio, DVD

Pop-Up Windows® Vista and Windows 7 Features

6 Application Hot Keys:, Close, Win select, Zoom +/- , Minimum, Flip 3D

Batteries : 2x AA Batteries

150 hours continuous use with new batteries